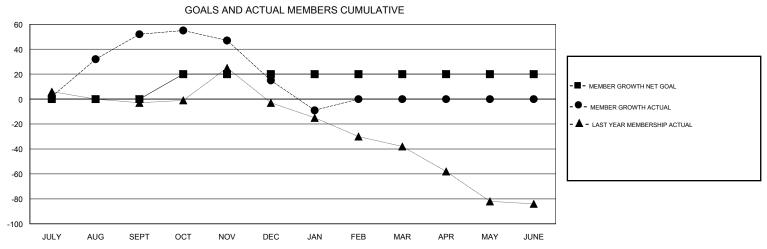

## MONTHLY MEMBERSHIP PROGRESS REPORT

## District 201Q1

Results as of: 01/31/2018

## GMT: ANN ELDRIDGE LOCATION AUSTRALIA GMT CA





FEB

MAR

MAY

JUNE



| DROPPED CLUBS: 2  DROPPED MEMBERS |          | 40 CLUBS OF 83 ADDED 1 OR MORE NEW MEMBERS | GENDER DISTRIBU  MALE  FEMALE  Women Percentage Fisca | 1,114 (60.54%)<br>726 (39.46%) |     |
|-----------------------------------|----------|--------------------------------------------|-------------------------------------------------------|--------------------------------|-----|
| DECEASED                          | 12       | CLICK HERE FOR CUMULATIVE  MEMBERSHIP DATA | TOTAL FAMILY UNIT MEMBERS                             |                                | 378 |
| CLUB CANCELLED OTHER              | 0<br>162 |                                            | FAMILY MEMBERS PAYING HALF                            |                                | 191 |
| TOTAL                             | 174