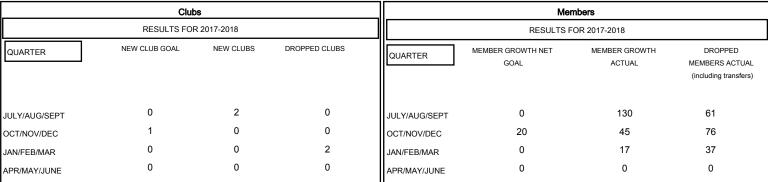

## MONTHLY MEMBERSHIP PROGRESS REPORT

## District 201Q1

Results as of: 01/31/2018

## GMT: ANN ELDRIDGE LOCATION AUSTRALIA GMT CA





FEB

MAR

MAY

JUNE



| DROPPED CLUBS: 2  DROPPED MEMBERS |          | 40 CLUBS OF 83 ADDED 1 OR MORE NEW MEMBERS | GENDER DISTRIBU  MALE  FEMALE  Women Percentage Fisca | 1,114 (60.54%)<br>726 (39.46%) |     |
|-----------------------------------|----------|--------------------------------------------|-------------------------------------------------------|--------------------------------|-----|
| DECEASED                          | 12       | CLICK HERE FOR CUMULATIVE  MEMBERSHIP DATA | TOTAL FAMILY UNIT MEMBERS                             |                                | 378 |
| CLUB CANCELLED OTHER              | 0<br>162 |                                            | FAMILY MEMBERS PAYING HALF                            |                                | 191 |
| TOTAL